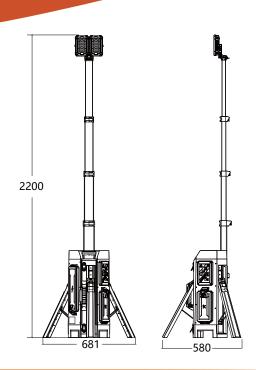

#### LX1000-XTR

| Height         | 64.5cm~220cm                       |
|----------------|------------------------------------|
| Weight         | 10Kg (Fitting only)                |
| Power Supply   | Battery / AC 100-277V              |
| Lumens         | 0 - 15,000Lm                       |
| Run Times      | >20 hours (Standard mode, D24-100) |
| Output(USB)    | 5V 2A (2 Dock)                     |
| Battery System | LX241000                           |

## Size (mm)