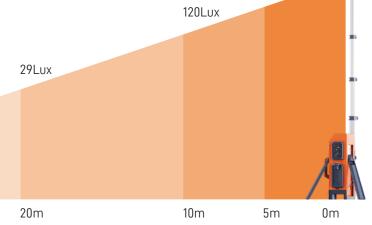

## **Brightness**

7Lux

40m

\* 'Brightness' represents the center point illuminance value of the lighting direction.

Emergency

Maintenance

Infrastructure

Mining

Railway

Sport

Event

490Lux

Construction