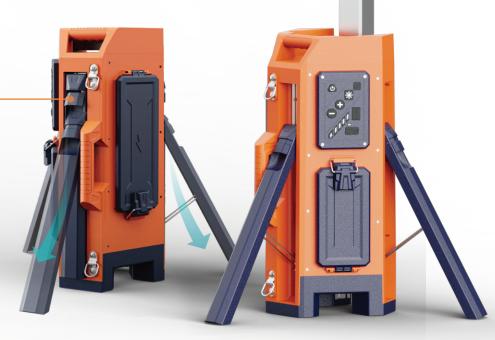

## DUO-XTR

Single latch to release tripod Deploy or fold in seconds.

### **One Person Operation**

Transportation, deployment & lighting adjustment; all you need is one operator and few seconds.

Dual handle & strap available, 10.5Kg.