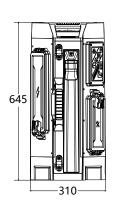

#### LX1000-XTR

| Height         | 64.5cm~220cm                       |
|----------------|------------------------------------|
| Weight         | 10Kg (Fitting only)                |
| Power Supply   | Battery / AC 100-277V              |
| Lumens         | 0 - 15,000Lm                       |
| Run Times      | >20 hours (Standard mode, D24-100) |
| Output(USB)    | 5V 2A (2 Dock)                     |
| Battery System | LX241000                           |

## Size (mm)