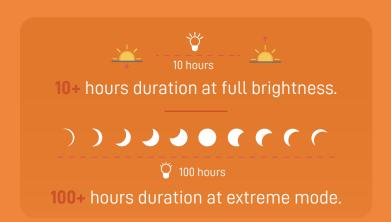

### **Ultra-Long Endurance**

Just one battery pack can power more than 30 hours using extreme mode

### 1 to 3 Battery Packs Available