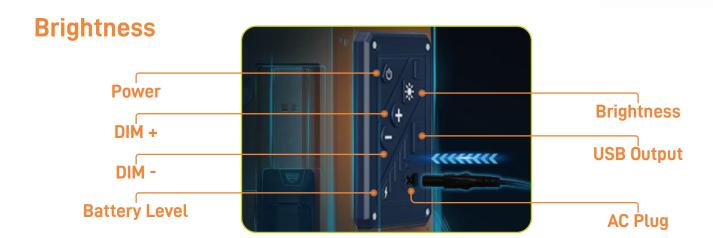

## **Brightness**

7Lux

40m

\* 'Brightness' represents the center point illuminance value of the lighting direction.

Emergency

Maintenance

Infrastructure

Mining

Cover all possibilities with a choice of Power Options.

Battery (LX241000)

Charger (LXC2)

Driver (LX17556BH)

Charger (LXC1)

LX1000 is not only the main light source but also allows USB output to charge the LXH1 headlight & LXF1 fashlight or your mobile devices.