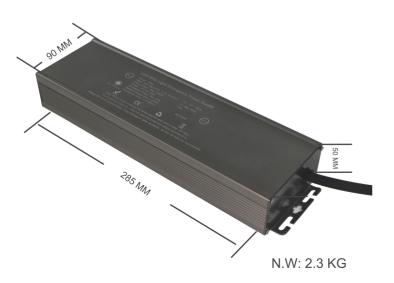

## TECHNICAL DATA

| Model.:          | LXEP01                     |
|------------------|----------------------------|
| Input Volt:      | AC100~277V ≤7A 50/60 Hz    |
| Output Volt:     | DC50~180V                  |
| Lamp Power:      | 1500W Max                  |
| Emergency Power: | 50W Max                    |
| Emergency Time:  | 3 Hour                     |
| Battery Charge:  | 24HR ( full charge )       |
| Input cable:     | 1.2 meter length, 2*1.5mm² |
| Output cable:    | 0.5 meter length, 2*1.5mm² |
| Та:              | -10~50°C                   |
| Tc:              | Max 60 °C                  |
| IP Grade         | IP65                       |
| Warranty:        | 2 Years                    |