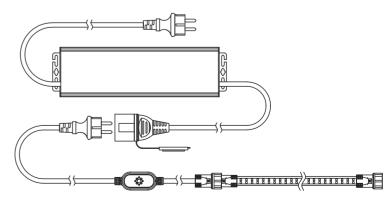

## **MODEL LXEP01**

Our specifically designed plug and play INFINILED LED strip 3 hour emergency back up system will keep the strip working in the event of a power cut. Offering 3 hours back up to 100m of 5w/m and 3 hours back up to 50m of 12w/m the LXEP01 is your perfect compliant emergency lighting solution for your project.

- Emergency power supply solution for 110v and 230v INFINILED strip light
- Output voltage 175v when emergency function is operational
- Maximum emergency power is 50w
- 3-hour emergency backup
- Charging battery indicator light
- Max run: 110v 100m 5w/m = 3 hours
- Max run length: 110v 50m 12w/m = 3 hours
  Max run length: 230v 100m 5w/m = 3 hours
- Max run length: 230v 50m 12w/m = 3 hours