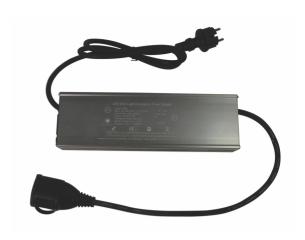

## **INFINILED EMERGENCY BATTERY PACK**

## **MODEL LXEP01**

Our specifically designed plug and play INFINILED LED strip 3 hour emergency back up system will keep the strip working in the event of a power cut. Offering 3 hours back up to 100m of 5w/m and 3 hours back up to 50m of 12w/m the LXEP01 is your perfect compliant emergency lighting solution for your project.

- Emergency power supply solution for 110v and 230v INFINILED strip light
- Output voltage 175v when emergency function is operational
- Maximum emergency power is 50w
- 3-hour emergency backup
- Charging battery indicator light
- Max run: 110v 100m 5w/m = 3 hours
- Max run length: 110v 50m 12w/m = 3 hours
  Max run length: 230v 100m 5w/m = 3 hours
- Max run length: 230v 50m 12w/m = 3 hours